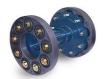

# **Laylink Couplings**

High torsional stiffness which allow them to transmit particularly large torques and support heavy floating shafts, whilst the link configuration allows the couplings to accommodate large levels of misalignment and movement between the driving and driven units.