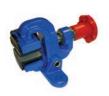

### **MX Spring Applied Calipers**

The Twiflex MX13, MX25, MX30 and MX40 series of disc brake calipers is suitable for use with discs of 12.7mm, 25.4mm, 30mm and 40 mm thick respectively. The SMX caliper is only suitable for use with discs 12.7mm think. Minimum disc diameter is 300mm.