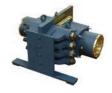

### **VCS Disc Brake Caliper**

A disc brake caliper often used in the mining industry for man carrying winders, comprising of two modules located either side of a mounting plate of any thickness to accomodate the discs. Nine standard spring packs are available, all to stringent mine safety standards.

### **VKSD Disc Brake Caliper**

A very popular disc brake caliper comprising of two modules located either side of a mounting plate of any thickness to accommodate the discs. Manufactured to stringent world wide mining authorities specifications.