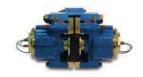

### **T40 Series**

The Twiflex T40 disc brake caliper is a split caliper design suitable for use with a minimum disc thickness of 20mm. The modules are mounted on each side of a central mounting plate of the same thickness as the brake disc. Minimum disc diameter is 300mm.