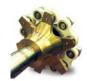

### **VCS Disc Brake Caliper**

A disc brake caliper often used in the mining industry for man carrying winders, comprising of two modules located either side of a mounting plate of any thickness to accomodate the discs. Nine standard spring packs are available, all to stringent mine safety standards.

### **VKSD Disc Brake Caliper**

A very popular disc brake caliper comprising of two modules located either side of a mounting plate of any thickness to accommodate the discs. Manufactured to stringent world wide mining authorities specifications.